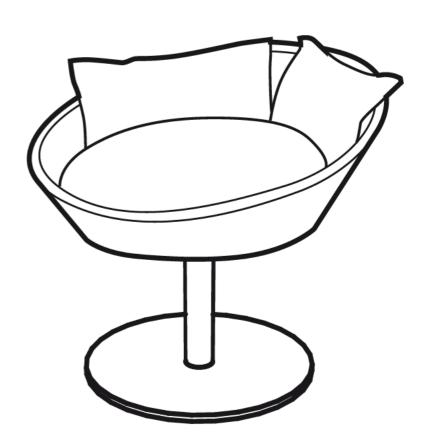

Beside this the screw length can be adjusted.

A wrench and an Imbu key comes with the box.

Place the cushion in the top part.

We wish you and your cat a lot of fun with your COSMO cat bed.