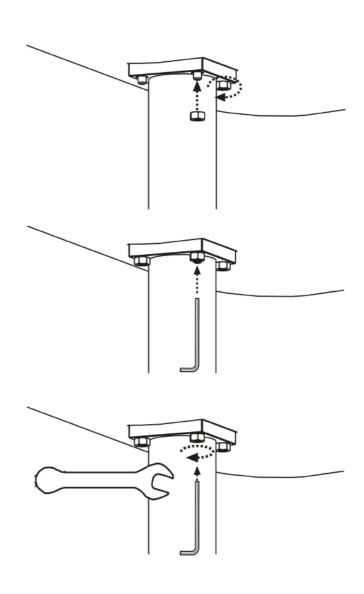

Now screw the nuts in the clockwise direction on the screws and tighten them firmly with a size 10 wrench (metric system).

Should the set screw rotate, can it be fixed until the nut is tightened by using a Imbu key 3 mm.

Beside this the screw length can be adjusted.

A wrench and an Imbu key comes with the box.

Place the cushion in the top part.

We wish you and your cat a lot of fun with your COSMO cat bed.