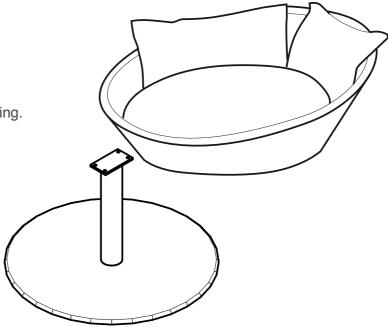

In one box there are:

The top bed part with the main cushion and the backside-cushions.

In an other box there is the base out of stainless steel.

Please unscrew the nuts of the screws at the bottom plate of the top part and set the top part in such a way on the mouting plate of the base, that the screws fit into the drillings of the mounting plate.